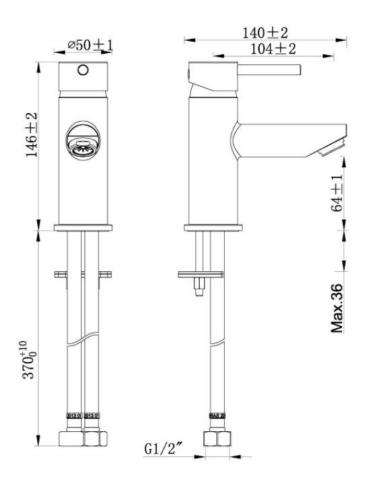

## **TECHNICAL DATA SHEET**

Product Code: 295412

Product Description: iflo Aura Basin Mixer Tap (No Waste)

## **Product Specification**

Material:

Solid brass with a duragleam chrome finish

Fittings:

Metal & Rubber C Plate Bolt and nut

Flexi Inlet Tails

Systems:

Suitable for high and low pressure systems