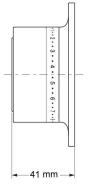

# Mira Mode Maxim Dual Shower Ceiling Fed / Rear Fed

ALL SYSTEMS Tormatalic 5

Rear Fed - High Pressure - 1.1907.001 Rear Fed - Pumped For Gravity - 1.1907.002 Ceiling Fed- High Pressure - 1.1907.003 Ceiling Fed - Pumped For Gravity - 1.1907.004

#### **Digital Controller**





<u>38 mm</u> 50 mm min.

Remote Start/Stop

#### High Pressure





### Pumped



To download other resources, and for more information and advice on our products just visit: www.mirashowers.co.uk



# Mira Mode Maxim Dual Shower Ceiling Fed / Rear Fed

ALL SYSTEMS T

5

Rear Fed - High Pressure - 1.1907.001 Rear Fed - Pumped For Gravity - 1.1907.002 Ceiling Fed- High Pressure - 1.1907.003 Ceiling Fed - Pumped For Gravity - 1.1907.004



To download other resources, and for more information and advice on our products just visit: www.mirashowers.co.uk