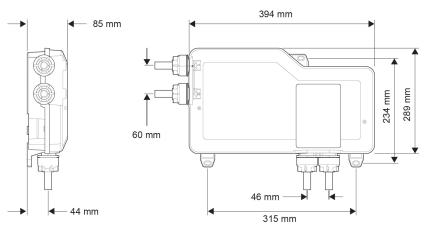

# Mira Mode Maxim Dual Shower Ceiling Fed / Rear Fed

ALL SYSTEMS Tormatalic 5

Rear Fed - High Pressure - 1.1907.001 Rear Fed - Pumped For Gravity - 1.1907.002 Ceiling Fed- High Pressure - 1.1907.003 Ceiling Fed - Pumped For Gravity - 1.1907.004

#### **Digital Controller**





<u>38 mm</u> 50 mm min.

Remote Start/Stop

#### High Pressure





### Pumped



To download other resources, and for more information and advice on our products just visit: www.mirashowers.co.uk



# Mira Mode Maxim Dual Shower Ceiling Fed / Rear Fed

ALL SYSTEMS T

5

Rear Fed - High Pressure - 1.1907.001 Rear Fed - Pumped For Gravity - 1.1907.002 Ceiling Fed- High Pressure - 1.1907.003 Ceiling Fed - Pumped For Gravity - 1.1907.004



To download other resources, and for more information and advice on our products just visit: www.mirashowers.co.uk