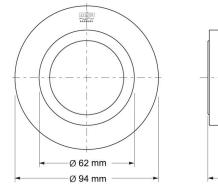

# Mira Mode Maxim Dual Shower Ceiling Fed / Rear Fed

ALL SYSTEMS Tormatalic 5

Rear Fed - High Pressure - 1.1907.001 Rear Fed - Pumped For Gravity - 1.1907.002 Ceiling Fed- High Pressure - 1.1907.003 Ceiling Fed - Pumped For Gravity - 1.1907.004

#### **Digital Controller**





<u>38 mm</u> 50 mm min.

Remote Start/Stop

#### High Pressure





### Pumped



To download other resources, and for more information and advice on our products just visit: www.mirashowers.co.uk



# Mira Mode Maxim Dual Shower Ceiling Fed / Rear Fed

ALL SYSTEMS T

5

Rear Fed - High Pressure - 1.1907.001 Rear Fed - Pumped For Gravity - 1.1907.002 Ceiling Fed- High Pressure - 1.1907.003 Ceiling Fed - Pumped For Gravity - 1.1907.004



To download other resources, and for more information and advice on our products just visit: www.mirashowers.co.uk