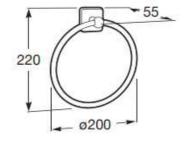

### Specification:

Size: L 200mm, W 50mm, H 220mm

Material: Metal

Finish: Polished Chrome

Installation Type: Wall-Mounted (screws or adhesive pads)

### **Product Image:**

**Technical Drawing:** 