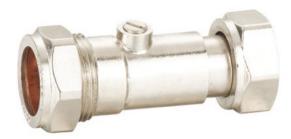

## TECHNICAL DATA SHEET

Product Code: 845188

Product Description: ISOLATING VALVE STRT SERVICE 15MMX1/2" NP

**Product Specification** 

Material: Brass

Size: 15MM X 1/2"

## **Technical Information:**

Compression end compliant to BS EN 1254-2 WRAS approved (Suitable for Drinking Water Installation)

Size DN Η Kgs L 15MMX1/2" 64 15 8 0.084 NO. Part Name Material Qty N 1 Body Brass 1 2 Clip 304 1 3 O ring EPDM 2 1210 L 4 Ball Brass 1 5 Stem Brass 1 O ring EPDM 2 6 7 Union Brass 1 8 Compression Nut Brass 1 **Technical Data** 9 Washer EPDM 1 Field of applications Water 10 Olive T2 1 Max working pressure 16Bar 11 Compression Nut Brass 1 EPDM Max working tempreture -20°C to +90°C 12 Washer 1