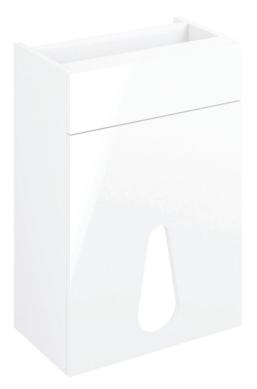

## **TECHNICAL DATA SHEET**

Product Code: 961109

Product Description: IFLO ALIANO WC UNIT 500x250D White

White gloss fascias with Matt finish cabinets