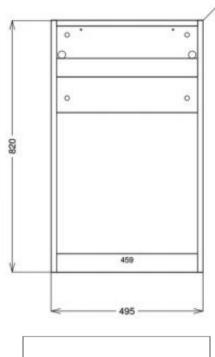

## **Additional Information**

Measurements: 495Wx820Hx227D +/- 2mm Depth including fascias: 250mm Please check pan compatibility on iflo untapped Do not use Abrasive cleaning products

To be used with 750557 - IFLO ALIANO WALL HUNG WC HANGING KIT