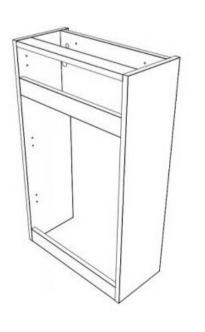

## **Product Specification**

Components: 961002 - IFLO ALIANO WC BASE UNIT 500X250MM WHITE 579018 - IFLO ALIANO 500 WC UNIT PANEL PACK WHITE Material: 18mm MFC Cabinets 18mm vinyl wrapped doors Fittings: Aliano Male and Female Keku Push Fit Clips Furniture 4 Pin Steel Hanging Bracket Systems: Comes with pre installed pneumatic cistern Fitting instructions Troubleshooting