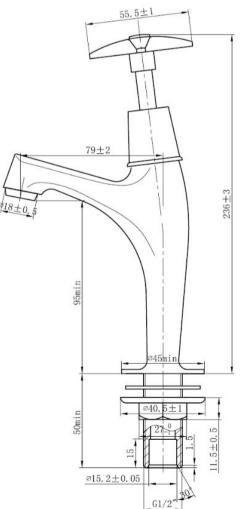

## **Product Specification**

Material: Solid brass with a duragleam chrome finish

Fittings: Brass back nuts

Systems: Suitable for high and low pressure systems Suitable for Gravity fed systems Suitable for Unvented systems Suitable for Combi boilers