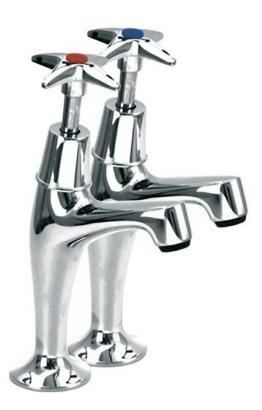

## **TECHNICAL DATA SHEET**

Product Code: 604583

Product Description: IFLO CROSS HEAD SINK TAPS

## **Product Specification**

Material: Solid brass with a duragleam chrome finish

Fittings: Brass back nuts

Systems: Suitable for high and low pressure systems Suitable for Gravity fed systems Suitable for Unvented systems Suitable for Combi boilers