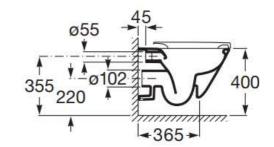

hecks are made to the diaphragm washer, located on the bottom of the flush valve.

Do not put bleach products in the actual cistern as this can damage the internal fittings and will invalidate the warranty on the internal parts.

Do not put strong cleaners or bleach in the products to stand overnight. Do not mix different cleaners in the WC as they can cause a chemical reaction and give off poisonous gas.

'The information contained within this specification sheet is believed to be correct and complete at the time of creation. All photographs / drawings are as a guide only and do not necessarily represent the products available. Travis Perkins PLC reserves the right to change product details and price without prior notice. E&OE.'

THE BATHROOM **SHOWROOM** 





## **Technical Drawing:**