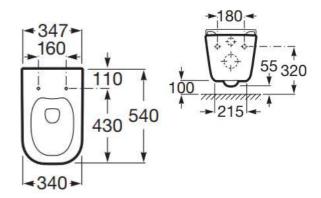

cks are made to the diaphragm washer, located on the bottom of the flush valve.

Do not put bleach products in the actual cistern as this can damage the internal fittings and will invalidate the warranty on the internal parts.

Do not put strong cleaners or bleach in the products to stand overnight. Do not mix different cleaners in the WC as they can cause a chemical reaction and give off poisonous gas.

'The information contained within this specification sheet is believed to be correct and complete at the time of creation. All photographs / drawings are as a guide only and do not necessarily represent the products available. Travis Perkins PLC reserves the right to change product details and price without prior notice. E&OE.'

THE BATHROOM **SHOWROOM** 





## **Technical Drawing:**