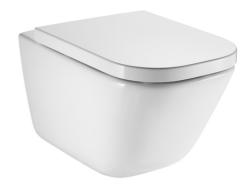

## **Description:**

The Gap Wall-hung Rimless WC

Specification:

Size: L 350mm, W 540mm, H 400mm

Material: Vitreous China

Finish: White

Installation Type: Wall-hung

Clean regularly with warm soapy water (to stop the build-up of dirt and limescale), rinse with cold water, dry and polish with a soft dry cloth. A cream or liquid cleaner can be used.