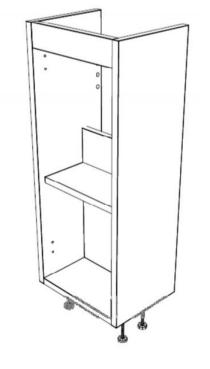

## **TECHNICAL DATA SHEET**

Product Code: 909945

Product Description: IFLO ALIANO 300 B/UNIT OAK INC 1DR & LEGS

## **Product Specification**

Material: Textured MFC finish Carcass MFC high quality laminate

Fittings: 4 Pin Hanging Brackets Wall Plate Fixings Legs Soft Close Hinges

Systems: N/A

## Additional Information

Always inspect before installation

Do not use abrasive cleaning products

Units come pre-assembled

18mm thick cabinets and doors extra sturdiness

To finish the look plinths, infills and

handles are available to purchase

separately.

227

d within this specification she ecessarily represent the produ