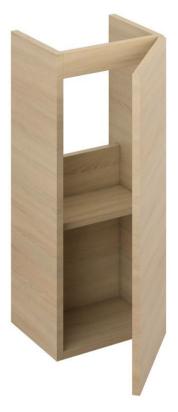

## **TECHNICAL DATA SHEET**

Product Code: 909945

Product Description: IFLO ALIANO 300 B/UNIT OAK INC 1DR & LEGS

## **Product Specification**

Material: Textured MFC finish Carcass MFC high quality laminate

Fittings: 4 Pin Hanging Brackets Wall Plate Fixings Legs Soft Close Hinges

Systems: N/A

## Additional Information

Always inspect before installation

Do not use abrasive cleaning products

Units come pre-assembled

18mm thick cabinets and doors extra sturdiness

To finish the look plinths, infills and

handles are available to purchase

separately.

227

d within this specification she ecessarily represent the produ