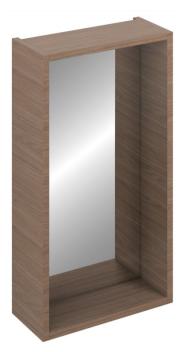

## **TECHNICAL DATA SHEET**

Product Code: 967229

Product Description: IFLO ALIANO 400MM MIRROR BOX - WALNUT