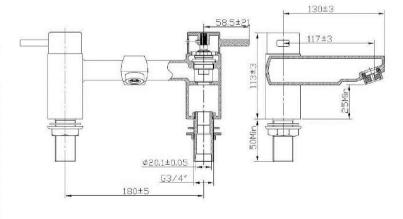

## **Product Specification**

Material:

Solid brass with a duragleam chrome finish

Fittings:

Brass back nuts

Systems:

Suitable for high and low pressure systems
Suitable for Gravity fed systems
Suitable for Unvented systems
Suitable for Combi boilers