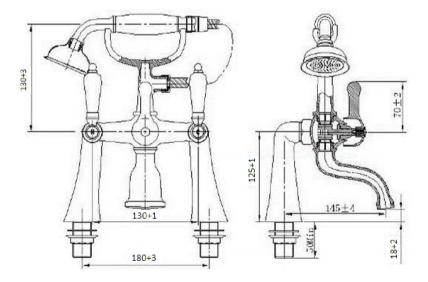

## **TECHNICAL DATA SHEET**



Product Code: 724785

Product Description: iflo Torno Bath Shower Mixer

## **Product Specification**

Material:

Solid brass with a duragleam chrome finish Handset is brass with ABS

Fittings:

Brass back nuts

Systems:

Suitable for high and low pressure systems
Suitable for Gravity fed systems
Suitable for Unvented systems
Suitable for Combi boilers



## Zoom in for clearer image

## **Additional Information**

WRAS approved Coordinating shower available iflo Penrose 683179



| Pressure<br>(bar) | Flow rate (1/m) |       |       |               |
|-------------------|-----------------|-------|-------|---------------|
|                   | Hot             | Cold  | Mixer | Shower Hanset |
| 0.5               | 14.13           | 14.12 | 25.44 | 7.02          |
| 1                 | 19.49           | 19.73 | 35.63 | 10.62         |
| 1.5               | 24.07           | 24.11 | 43.63 | 13.56         |
| 2                 | 28.08           | 27.67 | 50.47 | 16.32         |
| 3                 | 34.39           | 33.97 | 62.46 | 21.72         |
| 4                 | 39.54           | 38.90 | 71.89 | 25.89         |
| 5                 | 43.56           | 43.29 | 80.12 | 29.13         |



'The information contained within this specification sheet is believed to b